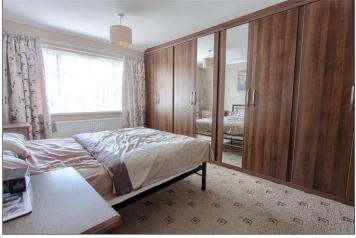

#### **FIRST FLOOR**

LANDING

BEDROOM ONE - 4.40m (14'5") x 3.14m (10'4") into wardrobe

BEDROOM TWO - 3.48m x 3.14m (11'5" x 10'4")

BEDROOM THREE - 2.44m x 2.46m (8' x 8'1")

FAMILY BATHROOM - 2.43m x 2.33m (8' x 7'8")