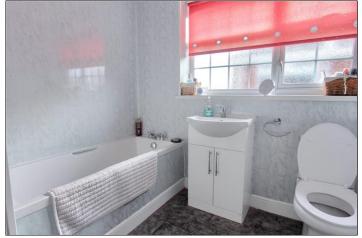

#### **FIRST FLOOR**

LANDING

BEDROOM ONE - 4.40m (14'5") x 3.14m (10'4") into wardrobe

BEDROOM TWO - 3.48m x 3.14m (11'5" x 10'4")

BEDROOM THREE - 2.44m x 2.46m (8' x 8'1")

FAMILY BATHROOM - 2.43m x 2.33m (8' x 7'8")