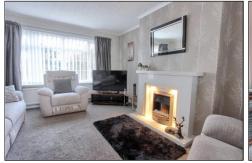

#### ELTERWATER CLOSE, TS10 1LR

A fantastic opportunity to acquire a lovely family home. The property comprises a large welcoming entrance hall, great size lounge with modern sliding doors into the dining room with access via patio doors to the rear garden, kitchen with a good range of cupboards and worktop space and a back door leading to the side of the property. On the first floor you have the master bedroom with full length fitted wardrobes, a second double bedroom, one single and an excellent family bathroom with a separate shower unit. The property has been very well maintained throughout and viewing is advised to truly appreciate what this property has to offer.

#### **GROUND FLOOR**

**ENTRANCE HALL** 

LOUNGE - 4.40m x 3.79m (14'5" x 12'5")

DINING ROOM - 3.40m x 3.03m (11'2" x 9'11")

**TO VIEW:** Tel: 01642 285041 30-32 Station Road, Redcar, T\$10 1AG