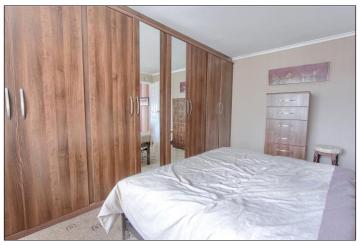

#### **FIRST FLOOR**

LANDING

BEDROOM ONE - 4.40m (14'5") x 3.14m (10'4") into wardrobe

BEDROOM TWO - 3.48m x 3.14m (11'5" x 10'4")

BEDROOM THREE - 2.44m x 2.46m (8' x 8'1")

FAMILY BATHROOM - 2.43m x 2.33m (8' x 7'8")