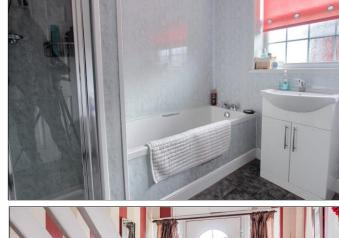

#### **FIRST FLOOR**

LANDING

BEDROOM ONE - 4.40m (14'5") x 3.14m (10'4") into wardrobe

BEDROOM TWO - 3.48m x 3.14m (11'5" x 10'4")

BEDROOM THREE - 2.44m x 2.46m (8' x 8'1")

FAMILY BATHROOM - 2.43m x 2.33m (8' x 7'8")