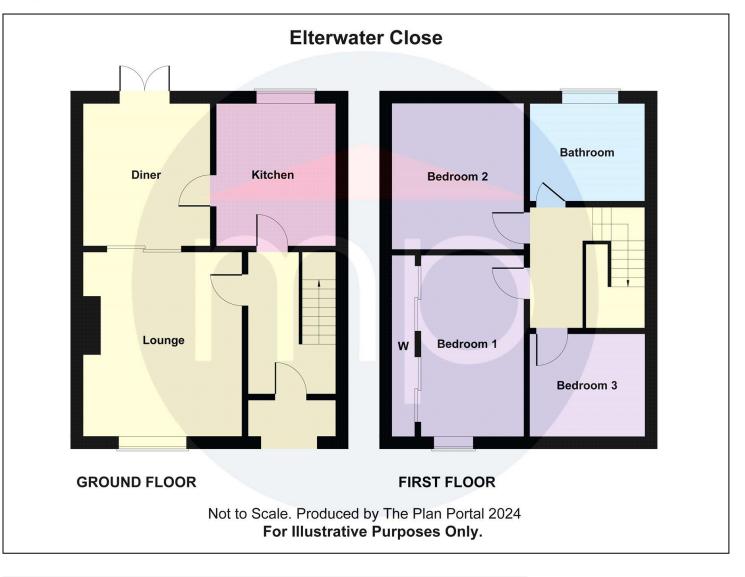

KITCHEN - 3.13m x 2.85m (10'3" x 9'4")

#### **FIRST FLOOR**

LANDING

BEDROOM ONE - 4.40m (14'5") x 3.14m (10'4") into wardrobe

BEDROOM TWO - 3.48m x 3.14m (11'5" x 10'4")

BEDROOM THREE - 2.44m x 2.46m (8' x 8'1")

FAMILY BATHROOM - 2.43m x 2.33m (8' x 7'8")

#### **GROUND FLOOR**

**ENTRANCE HALL** 

LOUNGE - 4.40m x 3.79m (14'5" x 12'5")

DINING ROOM - 3.40m x 3.03m (11'2" x 9'11")

**TO VIEW:** Tel: 01642 285041 30-32 Station Road, Redcar, T\$10 1AG